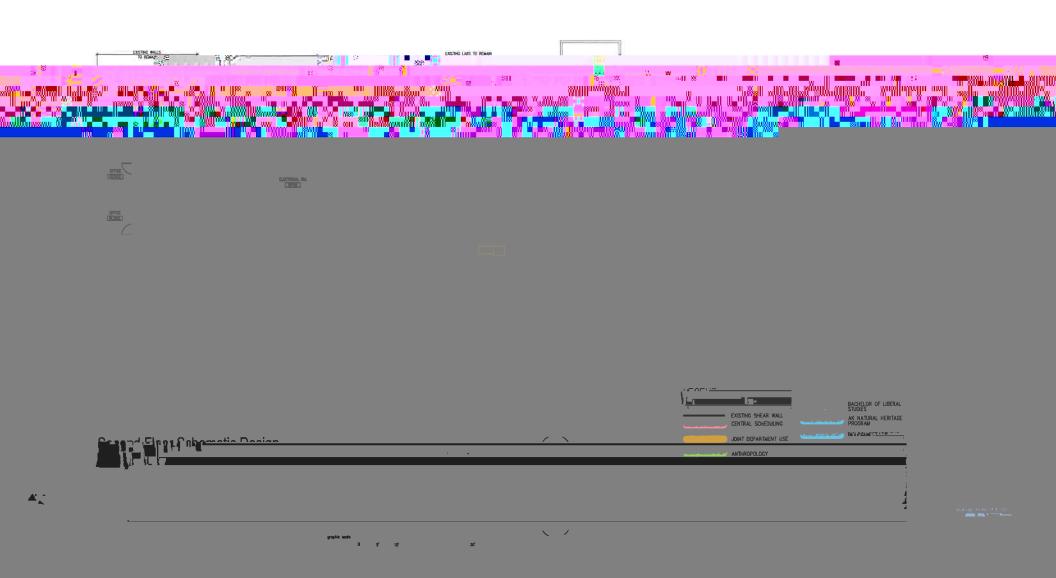

## Departments remaining or expanding in BMH

Anthropology (ANTHRO)
Alaska Natural Heritage Program (ANHP)
Biology Labs teaching Anatomy & Physiology (BIO)
Geography / Environmental Studies (GEO)
Bachelor of Liberal Studies—Admin Offices (BLS)

#### Geography & Environmental Studies

GEO shares the GIS computer classroom w/ Anthropology. GEO will gain a WET Lab from the remodel of the BMH. They are currently without one.

#### All Departments

Spaces that all the departments will share are:

Administrative/Reception area leading to all faculty offices

Copy/ Kitchen Room.

Gear Storage (to have an area where field gear can be stored and retrieved). Each department will have their own bay separated by chain link fence.

#### Centrally Scheduled Classrooms

BMH will maintain the same number of classrooms